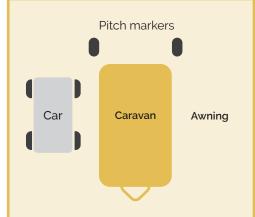

#### **CAR & CARAVAN**

#### **MOTORHOME**

To avoid the spread of fires there must be at least 6 metres between facing walls of adjacent outfits and 3 metres of space in any direction.

To help us keep you safe please park your caravan or motorhome between the pitch markers. If you wish to park in a different way, please check with staff.