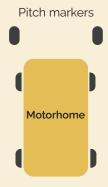

#### **MOTORHOME**

To avoid the spread of fires there must be at least 6 metres between facing walls of adjacent outfits and 3 metres of space in any direction.

To help us keep you safe please park your caravan or motorhome between the pitch markers. If you wish to park in a different way, please check with staff.