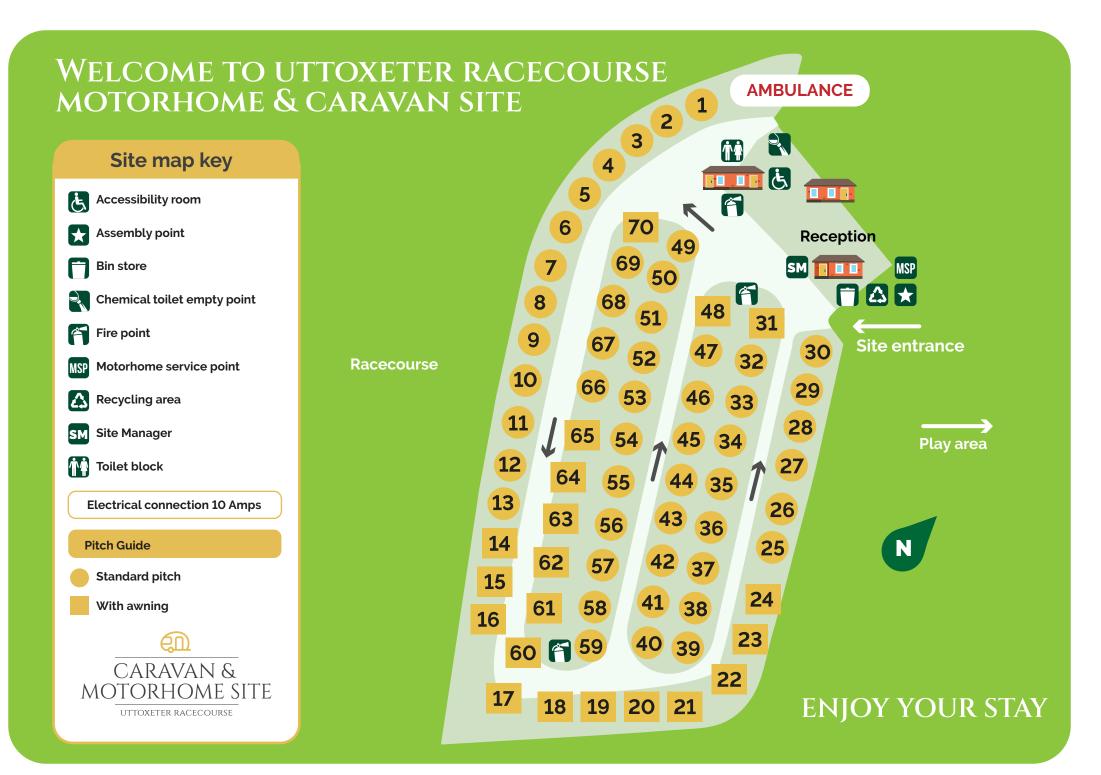

# Caravan camp site facilities

#### Toilets and showers

The toilet block will be closed for cleaning at designated times. Keys for the disabled toilet and showers are available from reception.

### Play area

There is a dedicated play field outside the site for children to play ball games, fly kites etc.

#### **Pitches**

For safety barbecues **MUST NOT** be used during racing, however you are welcome to use them at other times. Please keep barbecues off the grass. Open fires are not allowed.

## Electric hookup

The cost of electricity is included. All hook ups are 10amp, please be aware of the environment by considering your electricity.