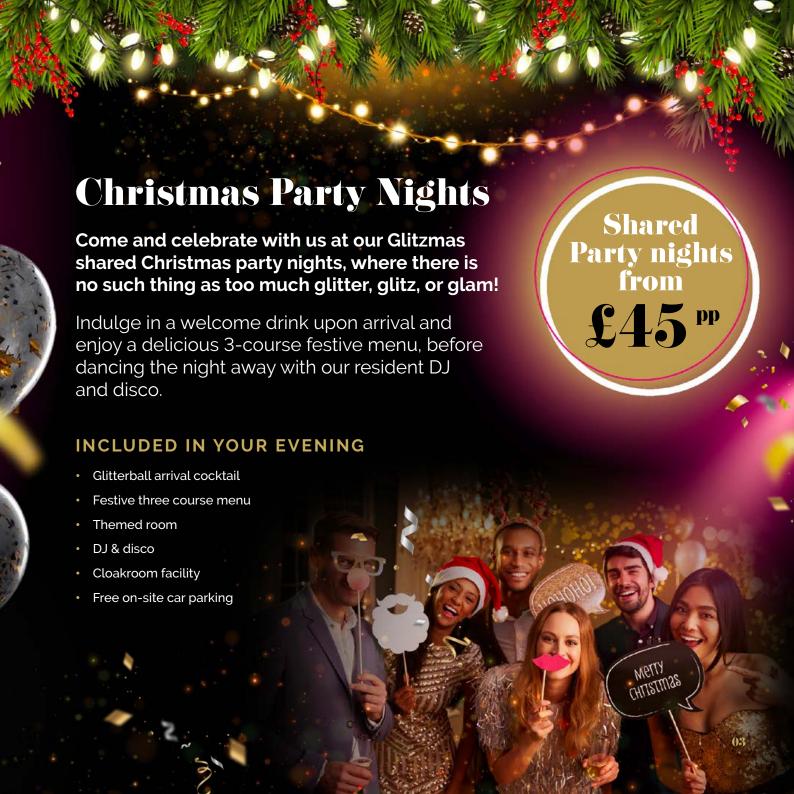

## Christmas Party Nights

#### **DATES & PRICES**

Friday 6<sup>th</sup> December (Glitzmas Party Night)

£45 per person

Saturday 7<sup>th</sup> December (Glitzmas Party Night)

£45 per person

Friday 13<sup>th</sup> December (Party Rock Glitzmas ft. The Maverick Rejects) £55 per person

Saturday 14<sup>th</sup> December (Through the Era's ft Four to the Floor) £55 per person

Friday 20<sup>th</sup> December
(All that Jazz Glitzmas ft Paul Skerritt)

£55 per person

Saturday 21st December
(All that Jazz Glitzmas ft Paul Skerritt)

£55 per person

#### **EVENT TIMINGS**

18:30 Arrival Drinks

19:45 Call for Dinner

20:00 Dinner served

21:00 Christmas Disco

00:30 Last Orders

01:00 Carriages