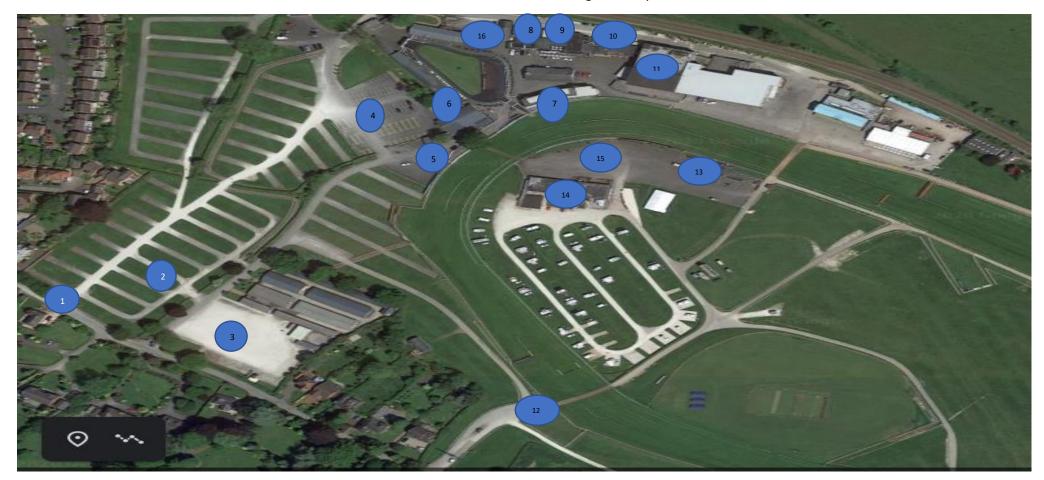

## Uttoxeter Racecourse Behind Closed Doors Racing – Site Layout

- 1. Main Entrance All raceday staff, Jockeys, Horseboxes
- 2. Testing Station
- 3. Stables and Horsebox car park
- 4. Raceday staff car park
- 5. Turnstiles Entrance
- 6. Owners parade ring access, Owners' refreshments & presentation area
- 7. Trainers Viewing & Refreshments area Staffs Stand
- 8. Office

- 9. Weighing Room and Stewards' Room (Hoops Bar)
- 10. Female Jockeys Changing Room
- 11. Male Jockeys Changing Room Premier Bar
- 12. Owners Entrance and Temperature Check Barnfields Entrance
- 13. Owners Parking
- 14. Owners Toilets Facilities Centre Course Bar
- 15. Owners Race Viewing
- 16. Isolation Room Houghton Room